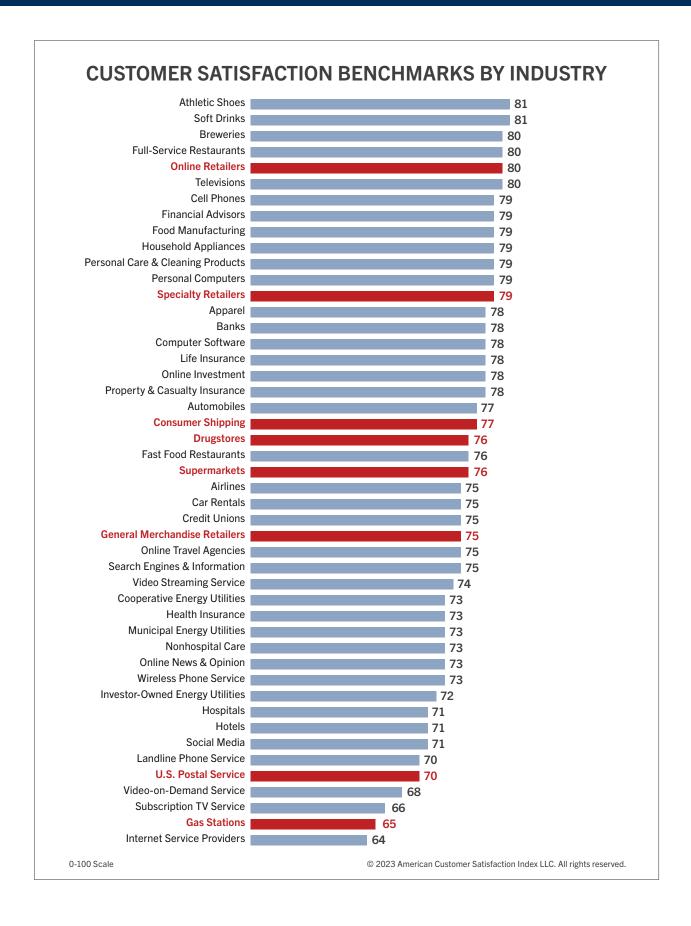

#### AMERICAN CUSTOMER SATISFACTION INDEX

ACSI Retail and Consumer Shipping Study 2022-2023

February 21, 2023

Customer satisfaction is a driving force that impacts the financial outlook of individual firms and the health of the U.S. economy at large. New results from the American Customer Satisfaction Index (ACSI®) provide customer satisfaction benchmarks for six retail industries—gas stations, general merchandise retailers, specialty retailers, drugstores, supermarkets, and online retailers—as well as consumer shipping and the U.S. Postal Service. The ACSI also captures consumer opinions about critical elements of the customer experience, tailored specifically to individual industries. Overall, customer satisfaction with the Retail Trade sector drops 0.5% to an ACSI score of 74.7 (100-point scale).