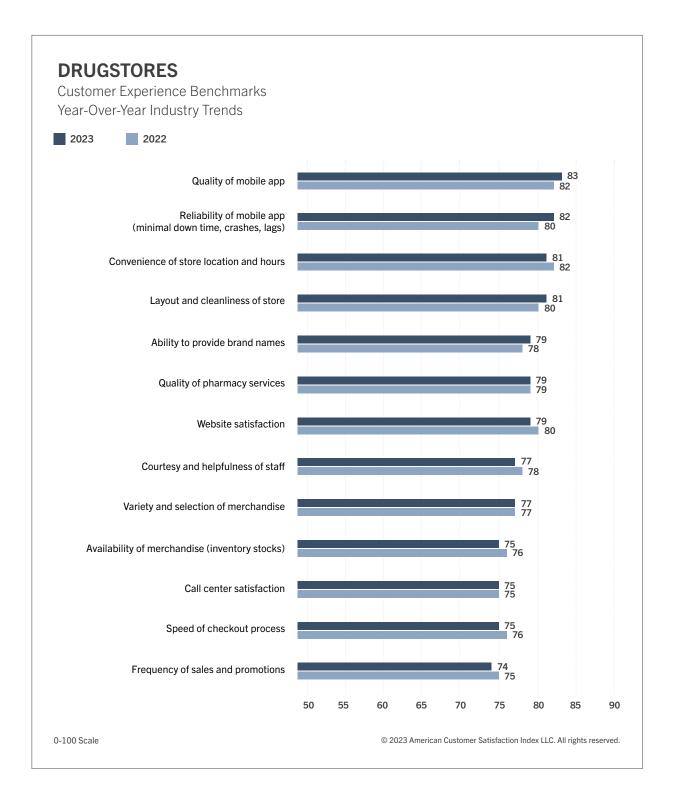

# **Drugstores**

### **DRUGSTORES**

| COMPANY              | 2022 | 2023 | % CHANGE |
|----------------------|------|------|----------|
| Drugstores           | 76   | 76   | 0%       |
| All Others           | 80   | 80   | 0%       |
| Kroger               | 75   | 76   | 1%       |
| CVS                  | 76   | 75   | -1%      |
| Rite Aid             | 73   | 75   | 3%       |
| Walgreens            | 74   | 75   | 1%       |
| Walmart              | 71   | 74   | 4%       |
| Albertsons Companies | 73   | 73   | 0%       |