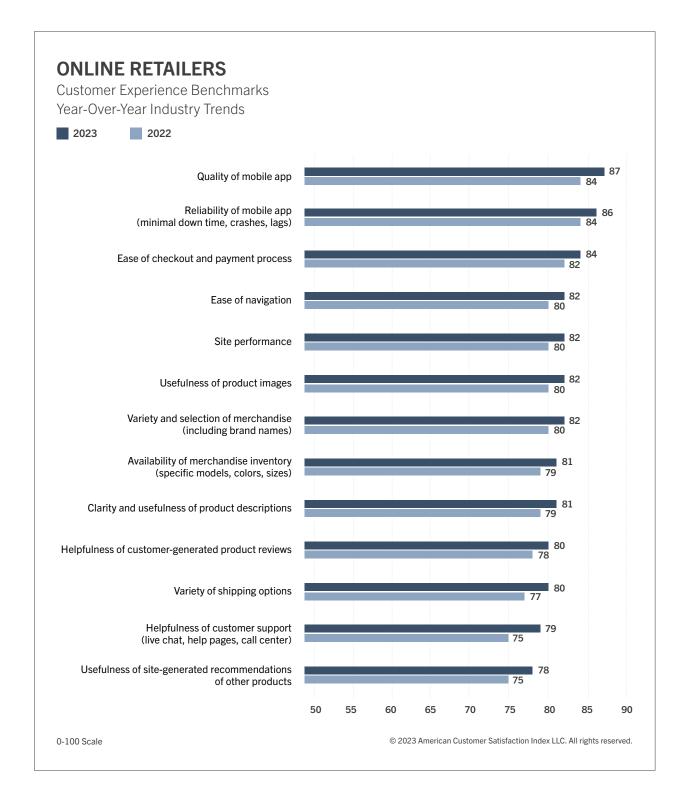

## **Online Retailers**

### AMERICAN CUSTOMER SATISFACTION INDEX:

### **ONLINE RETAILERS**

| Online Retailers         77         80         4%           Chewy         NM         85         NA           Amazon         78         84         8%           Etsy         82         80         -2%           Gap         76         80         5%           Costco         79         79         0%           Kohl's         78         79         1%           Macy's         80         79         -1%           Macy's         80         79         -1%           Nordstrom         81         79         -2%           Target         78         79         1%           Wayfair         76         79         4%           All Others         78         78         0%           Best Buy         76         78         3%           Newegg         77         78         1%           Dell         78         77         3%           Home Depot         75         77         3%           Nike         78         77         -1%           eBay         76         76         0%           HP Store         75         76<                                                                  | COMPANY          | 2022 | 2023 | % CHANGE |
|---------------------------------------------------------------------------------------------------------------------------------------------------------------------------------------------------------------------------------------------------------------------------------------------------------------------------------------------------------------------------------------------------------------------------------------------------------------------------------------------------------------------------------------------------------------------------------------------------------------------------------------------------------------------------------------------------------------------------------------------------------------------------------------------------------------------------------------------------------------------------------------------------------------------------------------------------------------------------------------------------------------------------------------------------------------------------------------------------------|------------------|------|------|----------|
| Amazon         78         84         8%           Etsy         82         80         -2%           Gap         76         80         5%           Costco         79         79         0%           Kohl's         78         79         1%           Macy's         80         79         -1%           Nordstrom         81         79         -2%           Target         78         79         1%           Wayfair         76         79         4%           All Others         78         78         0%           Best Buy         76         78         3%           Newegg         77         78         1%           Dell         78         77         -1%           Home Depot         75         77         3%           Nike         78         77         -1%           eBay         76         76         0%           HP Store         75         76         1%           Lowe's         75         76         1%           Overstock         74         76         3%           Apple Store         75         75 </th <th>Online Retailers</th> <th>77</th> <th>80</th> <th>4%</th> | Online Retailers | 77   | 80   | 4%       |
| Etsy         82         80         -2%           Gap         76         80         5%           Costco         79         79         0%           Kohl's         78         79         1%           Macy's         80         79         -1%           Nordstrom         81         79         -2%           Target         78         79         1%           Wayfair         76         79         4%           All Others         78         78         0%           Best Buy         76         78         3%           Newegg         77         78         1%           Dell         78         77         -1%           Home Depot         75         77         3%           Nike         78         77         -1%           eBay         76         76         0%           HP Store         75         76         1%           Lowe's         75         76         1%           Overstock         74         76         3%           Apple Store         75         75         0%           GameStop         73         74                                                                  | Chewy            | NM   | 85   | NA       |
| Gap         76         80         5%           Costco         79         79         0%           Kohl's         78         79         1%           Macy's         80         79         -1%           Nordstrom         81         79         -2%           Target         78         79         1%           Wayfair         76         79         4%           All Others         78         78         0%           Best Buy         76         78         3%           Newegg         77         78         1%           Dell         78         77         -1%           Home Depot         75         77         3%           Nike         78         77         -1%           eBay         76         76         0%           HP Store         75         76         1%           Lowe's         75         76         1%           Overstock         74         76         3%           Apple Store         75         75         0%           GameStop         73         75         3%           GameStop         77 <td< td=""><td>Amazon</td><td>78</td><td>84</td><td>8%</td></td<>        | Amazon           | 78   | 84   | 8%       |
| Costco         79         79         0%           Kohl's         78         79         1%           Macy's         80         79         -1%           Nordstrom         81         79         -2%           Target         78         79         1%           Wayfair         76         79         4%           All Others         78         78         0%           Best Buy         76         78         3%           Newegg         77         78         1%           Dell         78         77         -1%           Home Depot         75         77         3%           Nike         78         77         -1%           eBay         76         76         0%           HP Store         75         76         1%           Lowe's         75         76         1%           Overstock         74         76         3%           Apple Store         75         75         75         0%           GameStop         73         75         3%         3%           Groupon         72         74         3%           W                                                                  | Etsy             | 82   | 80   | -2%      |
| Kohl's         78         79         1%           Macy's         80         79         -1%           Nordstrom         81         79         -2%           Target         78         79         1%           Wayfair         76         79         4%           All Others         78         78         0%           Best Buy         76         78         3%           Newegg         77         78         1%           Dell         78         77         -1%           Home Depot         75         77         3%           Nike         78         77         -1%           eBay         76         76         0%           HP Store         75         76         1%           Lowe's         75         76         1%           Overstock         74         76         3%           Apple Store         75         75         0%           GameStop         73         75         3%           Groupon         72         74         3%           Staples         77         74         -4%           Walmart         72                                                                     | Gap              | 76   | 80   | 5%       |
| Macy's         80         79         -1%           Nordstrom         81         79         -2%           Target         78         79         1%           Wayfair         76         79         4%           All Others         78         78         0%           Best Buy         76         78         3%           Newegg         77         78         1%           Dell         78         77         -1%           Home Depot         75         77         3%           Nike         78         77         -1%           eBay         76         76         0%           HP Store         75         76         1%           Lowe's         75         76         1%           Overstock         74         76         3%           Apple Store         75         75         0%           GameStop         73         75         3%           Groupon         72         74         3%           Staples         77         74         -4%           Walmart         72         73         1%                                                                                                 | Costco           | 79   | 79   | 0%       |
| Nordstrom       81       79       -2%         Target       78       79       1%         Wayfair       76       79       4%         All Others       78       78       0%         Best Buy       76       78       3%         Newegg       77       78       1%         Dell       78       77       -1%         Home Depot       75       77       3%         Nike       78       77       -1%         eBay       76       76       0%         HP Store       75       76       1%         Lowe's       75       76       1%         Overstock       74       76       3%         Apple Store       75       75       0%         GameStop       73       75       3%         Groupon       72       74       3%         Staples       77       74       -4%         Walmart       72       73       1%                                                                                                                                                                                                                                                                                                  | Kohl's           | 78   | 79   | 1%       |
| Target       78       79       1%         Wayfair       76       79       4%         All Others       78       78       0%         Best Buy       76       78       3%         Newegg       77       78       1%         Dell       78       77       -1%         Home Depot       75       77       3%         Nike       78       77       -1%         eBay       76       76       0%         HP Store       75       76       1%         Lowe's       75       76       1%         Overstock       74       76       3%         Apple Store       75       75       75       0%         GameStop       73       75       3%         Groupon       72       74       3%         Staples       77       74       -4%         Walmart       72       73       1%                                                                                                                                                                                                                                                                                                                                       | Macy's           | 80   | 79   | -1%      |
| Wayfair       76       79       4%         All Others       78       78       0%         Best Buy       76       78       3%         Newegg       77       78       1%         Dell       78       77       -1%         Home Depot       75       77       3%         Nike       78       77       -1%         eBay       76       76       0%         HP Store       75       76       1%         Lowe's       75       76       1%         Overstock       74       76       3%         Apple Store       75       75       0%         GameStop       73       75       3%         Groupon       72       74       3%         Staples       77       74       -4%         Walmart       72       73       1%                                                                                                                                                                                                                                                                                                                                                                                          | Nordstrom        | 81   | 79   | -2%      |
| All Others       78       78       0%         Best Buy       76       78       3%         Newegg       77       78       1%         Dell       78       77       -1%         Home Depot       75       77       3%         Nike       78       77       -1%         eBay       76       76       0%         HP Store       75       76       1%         Lowe's       75       76       1%         Overstock       74       76       3%         Apple Store       75       75       0%         GameStop       73       75       3%         Groupon       72       74       3%         Staples       77       74       -4%         Walmart       72       73       1%                                                                                                                                                                                                                                                                                                                                                                                                                                     | Target           | 78   | 79   | 1%       |
| Best Buy       76       78       3%         Newegg       77       78       1%         Dell       78       77       -1%         Home Depot       75       77       3%         Nike       78       77       -1%         eBay       76       76       0%         HP Store       75       76       1%         Lowe's       75       76       1%         Overstock       74       76       3%         Apple Store       75       75       0%         GameStop       73       75       3%         Groupon       72       74       3%         Staples       77       74       -4%         Walmart       72       73       1%                                                                                                                                                                                                                                                                                                                                                                                                                                                                                   | Wayfair          | 76   | 79   | 4%       |
| Newegg       77       78       1%         Dell       78       77       -1%         Home Depot       75       77       3%         Nike       78       77       -1%         eBay       76       76       0%         HP Store       75       76       1%         Lowe's       75       76       1%         Overstock       74       76       3%         Apple Store       75       75       0%         GameStop       73       75       3%         Groupon       72       74       3%         Staples       77       74       -4%         Walmart       72       73       1%                                                                                                                                                                                                                                                                                                                                                                                                                                                                                                                               | All Others       | 78   | 78   | 0%       |
| Dell       78       77       -1%         Home Depot       75       77       3%         Nike       78       77       -1%         eBay       76       76       0%         HP Store       75       76       1%         Lowe's       75       76       1%         Overstock       74       76       3%         Apple Store       75       75       0%         GameStop       73       75       3%         Groupon       72       74       3%         Staples       77       74       -4%         Walmart       72       73       1%                                                                                                                                                                                                                                                                                                                                                                                                                                                                                                                                                                         | Best Buy         | 76   | 78   | 3%       |
| Home Depot       75       77       3%         Nike       78       77       -1%         eBay       76       76       0%         HP Store       75       76       1%         Lowe's       75       76       1%         Overstock       74       76       3%         Apple Store       75       75       0%         GameStop       73       75       3%         Groupon       72       74       3%         Staples       77       74       -4%         Walmart       72       73       1%                                                                                                                                                                                                                                                                                                                                                                                                                                                                                                                                                                                                                  | Newegg           | 77   | 78   | 1%       |
| Nike       78       77       -1%         eBay       76       76       0%         HP Store       75       76       1%         Lowe's       75       76       1%         Overstock       74       76       3%         Apple Store       75       75       0%         GameStop       73       75       3%         Groupon       72       74       3%         Staples       77       74       -4%         Walmart       72       73       1%                                                                                                                                                                                                                                                                                                                                                                                                                                                                                                                                                                                                                                                                | Dell             | 78   | 77   | -1%      |
| eBay       76       76       0%         HP Store       75       76       1%         Lowe's       75       76       1%         Overstock       74       76       3%         Apple Store       75       75       0%         GameStop       73       75       3%         Groupon       72       74       3%         Staples       77       74       -4%         Walmart       72       73       1%                                                                                                                                                                                                                                                                                                                                                                                                                                                                                                                                                                                                                                                                                                         | Home Depot       | 75   | 77   | 3%       |
| HP Store 75 76 1% Lowe's 75 76 1% Overstock 74 76 3% Apple Store 75 75 0% GameStop 73 75 3% Groupon 72 74 3% Staples 77 74 -4% Walmart 72 73 1%                                                                                                                                                                                                                                                                                                                                                                                                                                                                                                                                                                                                                                                                                                                                                                                                                                                                                                                                                         | Nike             | 78   | 77   | -1%      |
| Lowe's       75       76       1%         Overstock       74       76       3%         Apple Store       75       75       0%         GameStop       73       75       3%         Groupon       72       74       3%         Staples       77       74       -4%         Walmart       72       73       1%                                                                                                                                                                                                                                                                                                                                                                                                                                                                                                                                                                                                                                                                                                                                                                                             | eBay             | 76   | 76   | 0%       |
| Overstock       74       76       3%         Apple Store       75       75       0%         GameStop       73       75       3%         Groupon       72       74       3%         Staples       77       74       -4%         Walmart       72       73       1%                                                                                                                                                                                                                                                                                                                                                                                                                                                                                                                                                                                                                                                                                                                                                                                                                                       | HP Store         | 75   | 76   | 1%       |
| Apple Store       75       75       0%         GameStop       73       75       3%         Groupon       72       74       3%         Staples       77       74       -4%         Walmart       72       73       1%                                                                                                                                                                                                                                                                                                                                                                                                                                                                                                                                                                                                                                                                                                                                                                                                                                                                                    | Lowe's           | 75   | 76   | 1%       |
| GameStop       73       75       3%         Groupon       72       74       3%         Staples       77       74       -4%         Walmart       72       73       1%                                                                                                                                                                                                                                                                                                                                                                                                                                                                                                                                                                                                                                                                                                                                                                                                                                                                                                                                   | Overstock        | 74   | 76   | 3%       |
| Groupon       72       74       3%         Staples       77       74       -4%         Walmart       72       73       1%                                                                                                                                                                                                                                                                                                                                                                                                                                                                                                                                                                                                                                                                                                                                                                                                                                                                                                                                                                               | Apple Store      | 75   | 75   | 0%       |
| Staples       77       74       -4%         Walmart       72       73       1%                                                                                                                                                                                                                                                                                                                                                                                                                                                                                                                                                                                                                                                                                                                                                                                                                                                                                                                                                                                                                          | GameStop         | 73   | 75   | 3%       |
| Walmart 72 73 1%                                                                                                                                                                                                                                                                                                                                                                                                                                                                                                                                                                                                                                                                                                                                                                                                                                                                                                                                                                                                                                                                                        | Groupon          | 72   | 74   | 3%       |
|                                                                                                                                                                                                                                                                                                                                                                                                                                                                                                                                                                                                                                                                                                                                                                                                                                                                                                                                                                                                                                                                                                         | Staples          | 77   | 74   | -4%      |
| Walgreens 76 69 -9%                                                                                                                                                                                                                                                                                                                                                                                                                                                                                                                                                                                                                                                                                                                                                                                                                                                                                                                                                                                                                                                                                     | Walmart          | 72   | 73   | 1%       |
|                                                                                                                                                                                                                                                                                                                                                                                                                                                                                                                                                                                                                                                                                                                                                                                                                                                                                                                                                                                                                                                                                                         | Walgreens        | 76   | 69   | -9%      |