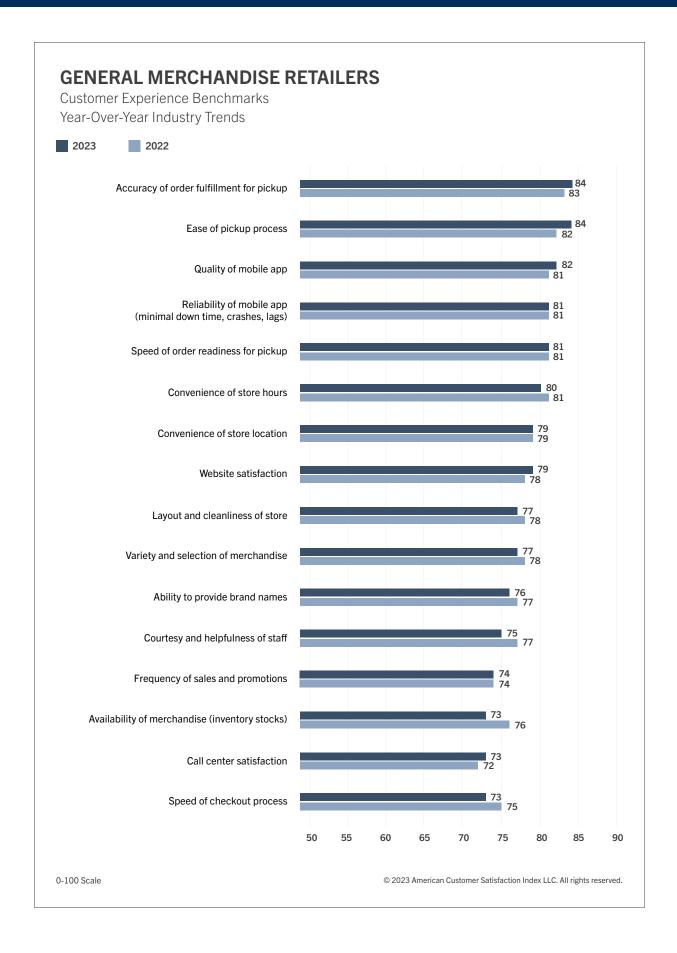

## **General Merchandise Retailers**

#### **GENERAL MERCHANDISE RETAILERS**

| COMPANY                       | 2022 | 2023 | % CHANGE |
|-------------------------------|------|------|----------|
| General Merchandise Retailers | 75   | 75   | 0%       |
| Costco                        | 81   | 82   | 1%       |
| Sam's Club (Walmart)          | 78   | 81   | 4%       |
| BJ's Wholesale Club           | 77   | 80   | 4%       |
| Kohl's                        | 78   | 79   | 1%       |
| Macy's                        | 76   | 79   | 4%       |
| Nordstrom                     | 79   | 79   | 0%       |
| Target                        | 78   | 78   | 0%       |
| All Others                    | 75   | 77   | 3%       |
| TJX (Marshalls, TJ Maxx)      | 77   | 77   | 0%       |
| JCPenney                      | 77   | 76   | -1%      |
| Ross Stores                   | 75   | 76   | 1%       |
| Belk                          | 74   | 75   | 1%       |
| Dillard's                     | 77   | 75   | -3%      |
| Meijer                        | 76   | 75   | -1%      |
| Burlington                    | 76   | 74   | -3%      |
| Big Lots                      | 72   | 73   | 1%       |
| Fred Meyer (Kroger)           | 71   | 73   | 3%       |
| Dollar Tree                   | 74   | 71   | -4%      |
| Dollar General                | 72   | 70   | -3%      |
| Walmart                       | 71   | 70   | -1%      |
|                               |      |      |          |