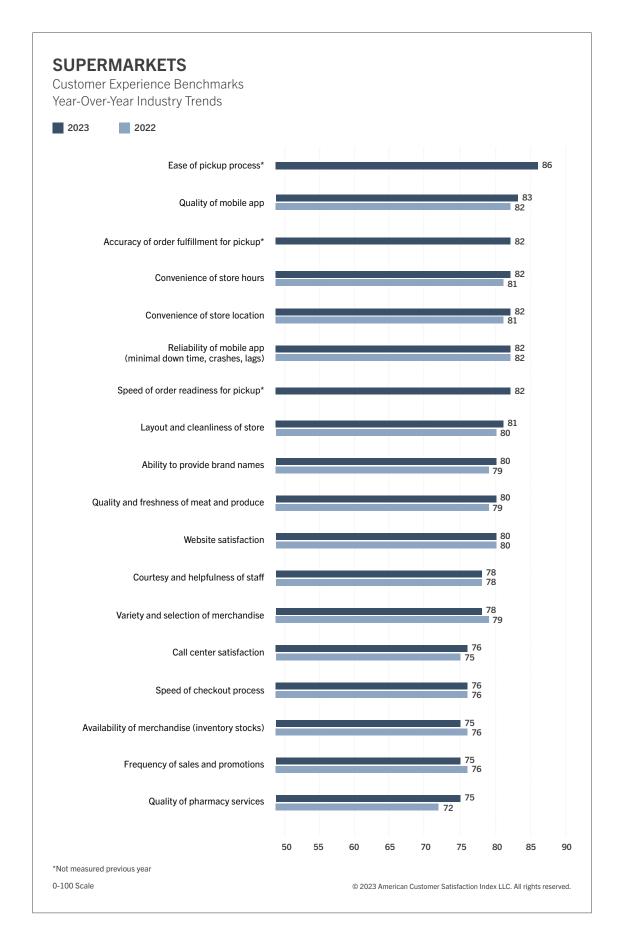

# Supermarkets

### AMERICAN CUSTOMER SATISFACTION INDEX:

### **SUPERMARKETS**

| COMPANY              | 2022      | 2023                     | % CHANGE                           |
|----------------------|-----------|--------------------------|------------------------------------|
| Supermarkets         | 76        | 76                       | 0%                                 |
| Trader Joe's         | 85        | 84                       | -1%                                |
| Costco               | 81        | 82                       | 1%                                 |
| Publix               | 80        | 82                       | 2%                                 |
| H-E-B                | 82        | 81                       | -1%                                |
| Aldi                 | 81        | 80                       | -1%                                |
| Wegmans              | 81        | 80                       | -1%                                |
| BJ's Wholesale Club  | 78        | 79                       | 1%                                 |
| Sam's Club (Walmart) | 79        | 79                       | 0%                                 |
| Target               | 77        | 79                       | 3%                                 |
| Whole Foods (Amazon) | 76        | 79                       | 4%                                 |
| All Others           | 76        | 76                       | 0%                                 |
| Hy-Vee               | 77        | 76                       | -1%                                |
| Kroger               | 77        | 76                       | -1%                                |
| Meijer               | 76        | 75                       | -1%                                |
| Save A Lot           | 74        | 75                       | 1%                                 |
| ShopRite             | 76        | 75                       | -1%                                |
| Ahold Delhaize       | 76        | 74                       | -3%                                |
| Albertsons Companies | 71        | 74                       | 4%                                 |
| Southeastern Grocers | 75        | 74                       | -1%                                |
| Giant Eagle          | 76        | 73                       | -4%                                |
| Walmart              | 70        | 71                       | 1%                                 |
| -100 Scale           | © 2023 An | nerican Customer Satisfa | ction Index LLC. All rights reserv |