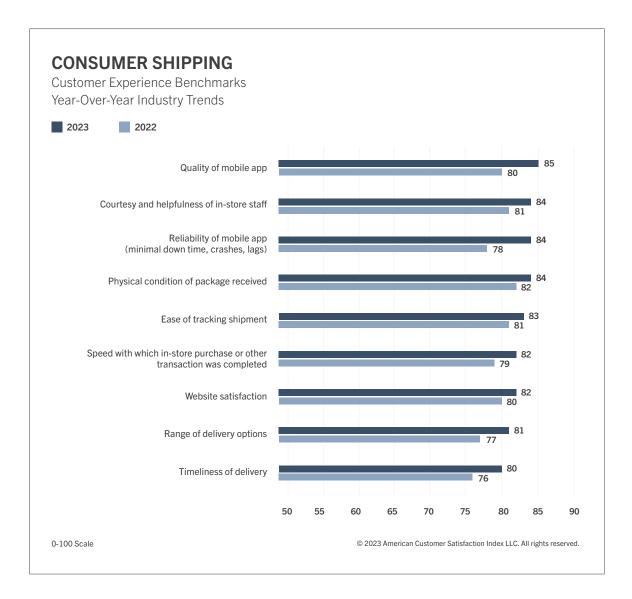

## **Consumer Shipping**

# AMERICAN CUSTOMER SATISFACTION INDEX:

#### **CONSUMER SHIPPING**

| COMPANY                                       | 2022 | 2023 | % CHANGE |
|-----------------------------------------------|------|------|----------|
| Consumer Shipping                             | 74   | 77   | 4%       |
| UPS                                           | 74   | 78   | 5%       |
| FedEx                                         | 75   | 76   | 1%       |
| U.S. Postal Service (Express & Priority Mail) | 70   | 71   | 1%       |